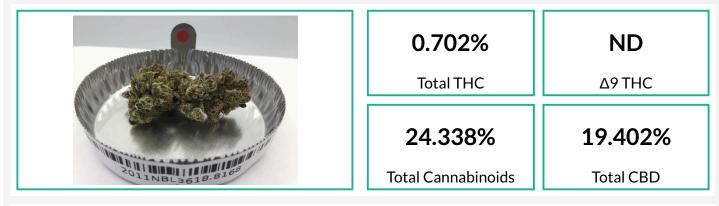

#### Sample: 2011NBL3618.8168 Strain: Lemon Berry

Sample Received: 11/09/2020; Report Created: 11/10/2020; Expires: 11/10/2021

## Lemon Berry

Plant, Flower - Cured

### Cannabinoids

(Method of Analysis: HPLC, CON-P-3000.05) Analyst: Natalie Siracusa; Date Tested: 11/09/2020

| Analyte | LOQ   | Mass   | Mass   |  |
|---------|-------|--------|--------|--|
|         | %     | %      | mg/g   |  |
| Δ9-THC  | 0.094 | ND     | ND     |  |
| THCa    | 0.094 | 0.801  | 8.01   |  |
| THCV    | 0.094 | ND     | ND     |  |
| Δ8-THC  | 0.094 | ND     | ND     |  |
| CBD     | 0.094 | 0.508  | 5.08   |  |
| CBDa    | 0.094 | 21.544 | 215.44 |  |
| CBDV    | 0.094 | ND     | ND     |  |
| CBG     | 0.094 | 0.110  | 1.10   |  |
| CBGa    | 0.094 | 0.514  | 5.14   |  |
| CBN     | 0.094 | ND     | ND     |  |
| CBC     | 0.094 | ND     | ND     |  |
| CBCa    | 0.094 | 0.860  | 8.60   |  |
| CBNa    | 0.094 | ND     | ND     |  |
| Total   |       | 24.338 | 243.38 |  |

Total THC = THCa \* 0.877 + Δ9-THC;Total CBD = CBDa \* 0.877 + CBD; LOQ = Limit of Quantitation; ND = Not Detected.

New Bloom Labs 6121 Heritage Park Dr. Chattanooga, TN (844) 837-8223 DEA#: RN-0563975 Modelson Natalie Siracusa