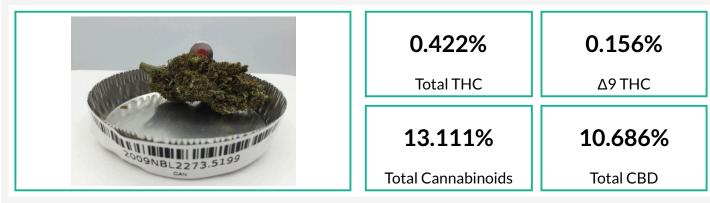

## Sample: 2009NBL2273.5199

Strain: Hemp Jam Sample Received: 09/16/2020; Report Created: 09/17/2020; Expires: 09/17/2021

#### Hemp Jam

Plant, Flower - Cured

#### Cannabinoids

(Method of Analysis: HPLC, CON-P-3000.05) Analyst: Natalie Siracusa; Date Tested: 09/16/2020

| Analyte | LOQ   | Mass   | Mass   |  |
|---------|-------|--------|--------|--|
| · ·     | %     | %      | mg/g   |  |
| Δ9-THC  | 0.096 | 0.156  | 1.56   |  |
| THCa    | 0.096 | 0.303  | 3.03   |  |
| THCV    | 0.096 | ND     | ND     |  |
| Δ8-THC  | 0.096 | ND     | ND     |  |
| CBD     | 0.096 | 1.998  | 19.98  |  |
| CBDa    | 0.096 | 9.906  | 99.06  |  |
| CBDV    | 0.096 | ND     | ND     |  |
| CBG     | 0.096 | ND     | ND     |  |
| CBGa    | 0.096 | 0.251  | 2.51   |  |
| CBN     | 0.096 | ND     | ND     |  |
| CBC     | 0.096 | 0.132  | 1.32   |  |
| CBCa    | 0.096 | 0.365  | 3.65   |  |
| CBNa    | 0.096 | ND     | ND     |  |
| Total   |       | 13.111 | 131.11 |  |

Total THC = THCa \* 0.877 + Δ9-THC;Total CBD = CBDa \* 0.877 + CBD; LOQ = Limit of Quantitation; ND = Not Detected.

New Bloom Labs 6121 Heritage Park Dr. Chattanooga, TN (844) 837-8223 DEA#: RN-0563975 Modelson Natalie Siracusa