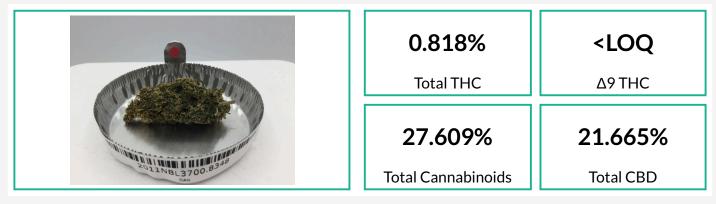

#### Sample: 2011NBL3700.8348 Strain: Cherry Chardonnay

Sample Received: 11/13/2020; Report Created: 11/16/2020; Expires: 11/16/2021

### **Cherry Chardonnay**

Plant, Flower - Cured

#### Cannabinoids

(Method of Analysis: HPLC, CON-P-3000.05) Analyst: Natalie Siracusa; Date Tested: 11/13/2020

| Analyte | LOQ   | Mass                                                     | Mass                         |  |
|---------|-------|----------------------------------------------------------|------------------------------|--|
|         | %     | %                                                        | mg/g                         |  |
| Δ9-THC  | 0.092 | <loq< td=""><td><loq< td=""><td></td></loq<></td></loq<> | <loq< td=""><td></td></loq<> |  |
| THCa    | 0.092 | 0.932                                                    | 9.32                         |  |
| THCV    | 0.092 | ND                                                       | ND                           |  |
| Δ8-THC  | 0.092 | ND                                                       | ND                           |  |
| CBD     | 0.092 | 0.963                                                    | 9.63                         |  |
| CBDa    | 0.092 | 23.606                                                   | 236.06                       |  |
| CBDV    | 0.092 | ND                                                       | ND                           |  |
| CBG     | 0.092 | ND                                                       | ND                           |  |
| CBGa    | 0.092 | 1.075                                                    | 10.75                        |  |
| CBN     | 0.092 | ND                                                       | ND                           |  |
| CBC     | 0.092 | <loq< td=""><td><loq< td=""><td></td></loq<></td></loq<> | <loq< td=""><td></td></loq<> |  |
| CBCa    | 0.092 | 1.032                                                    | 10.32                        |  |
| CBNa    | 0.092 | ND                                                       | ND                           |  |
| Total   |       | 27.609                                                   | 276.09                       |  |

Total THC = THCa \* 0.877 + Δ9-THC;Total CBD = CBDa \* 0.877 + CBD; LOQ = Limit of Quantitation; ND = Not Detected.

New Bloom Labs 6121 Heritage Park Dr. Chattanooga, TN (844) 837-8223 DEA#: RN-0563975 Modelson Natalie Siracusa