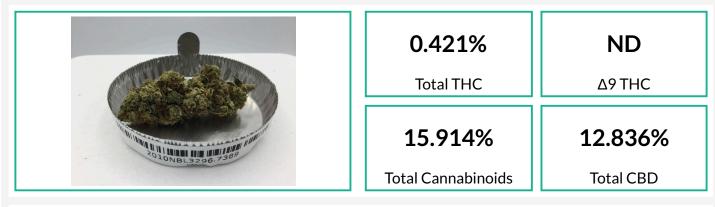

### Strain: Miss B

Sample: 2010NBL3296.7389

Sample Received: 10/22/2020; Report Created: 10/23/2020; Expires: 10/23/2021

## Miss B

Plant, Flower - Cured

#### Cannabinoids

(Method of Analysis: HPLC, CON-P-3000.05) Analyst: Natalie Siracusa; Date Tested: 10/22/2020

| Analyte | LOQ   | Mass   | Mass   |  |
|---------|-------|--------|--------|--|
|         | %     | %      | mg/g   |  |
| Δ9-THC  | 0.095 | ND     | ND     |  |
| THCa    | 0.095 | 0.481  | 4.81   |  |
| THCV    | 0.095 | ND     | ND     |  |
| ∆8-THC  | 0.095 | ND     | ND     |  |
| CBD     | 0.095 | 0.528  | 5.28   |  |
| CBDa    | 0.095 | 14.034 | 140.34 |  |
| CBDV    | 0.095 | ND     | ND     |  |
| CBG     | 0.095 | ND     | ND     |  |
| CBGa    | 0.095 | 0.334  | 3.34   |  |
| CBN     | 0.095 | ND     | ND     |  |
| CBC     | 0.095 | ND     | ND     |  |
| CBCa    | 0.095 | 0.537  | 5.37   |  |
| CBNa    | 0.095 | ND     | ND     |  |
| Total   |       | 15.914 | 159.14 |  |

Total THC = THCa \* 0.877 + Δ9-THC;Total CBD = CBDa \* 0.877 + CBD; LOQ = Limit of Quantitation; ND = Not Detected.

New Bloom Labs 6121 Heritage Park Dr. Chattanooga, TN (844) 837-8223 DEA#: RN-0563975 Noblisson