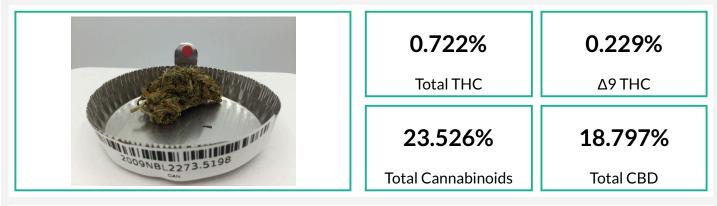

## Strain: Blueberry Cheesecake Sample Received: 09/16/2020; Report Created: 09/17/2020; Expires: 09/17/2021

Blueberry Cheesecake

Plant, Flower - Cured

Complete

## Cannabinoids

(Method of Analysis: HPLC, CON-P-3000.05) Analyst: Natalie Siracusa; Date Tested: 09/16/2020

| Analyte | LOQ   | Mass                                                     | Mass                         |  |
|---------|-------|----------------------------------------------------------|------------------------------|--|
|         | %     | %                                                        | mg/g                         |  |
| Δ9-THC  | 0.092 | 0.229                                                    | 2.29                         |  |
| THCa    | 0.092 | 0.562                                                    | 5.62                         |  |
| THCV    | 0.092 | ND                                                       | ND                           |  |
| ∆8-THC  | 0.092 | ND                                                       | ND                           |  |
| CBD     | 0.092 | 2.430                                                    | 24.30                        |  |
| CBDa    | 0.092 | 18.662                                                   | 186.62                       |  |
| CBDV    | 0.092 | ND                                                       | ND                           |  |
| CBG     | 0.092 | <loq< td=""><td><loq< td=""><td></td></loq<></td></loq<> | <loq< td=""><td></td></loq<> |  |
| CBGa    | 0.092 | 0.592                                                    | 5.92                         |  |
| CBN     | 0.092 | ND                                                       | ND                           |  |
| CBC     | 0.092 | 0.174                                                    | 1.74                         |  |
| CBCa    | 0.092 | 0.877                                                    | 8.77                         |  |
| CBNa    | 0.092 | ND                                                       | ND                           |  |
| Total   |       | 23.526                                                   | 235.26                       |  |