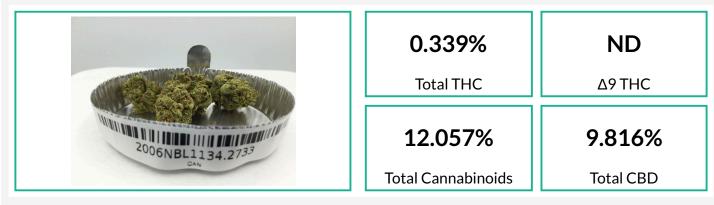

# Sample: 2006NBL1134.2733

Strain: Sour Gouda Sample Received: 06/11/2020; Report Created: 06/12/2020; Expires: 06/12/2021

### Sour Gouda

Plant, Flower - Cured

Complete

#### Cannabinoids

(Method of Analysis: HPLC, CON-P-3000.05) Analyst: Phelan Earp; Date Tested: 06/11/2020

| Analyte | LOQ   | Mass   | Mass   |  |
|---------|-------|--------|--------|--|
| · ·     | %     | %      | mg/g   |  |
| Δ9-THC  | 0.102 | ND     | ND     |  |
| THCa    | 0.102 | 0.387  | 3.87   |  |
| THCV    | 0.102 | ND     | ND     |  |
| ∆8-THC  | 0.102 | ND     | ND     |  |
| CBD     | 0.102 | 0.555  | 5.55   |  |
| CBDa    | 0.102 | 10.559 | 105.59 |  |
| CBDV    | 0.102 | ND     | ND     |  |
| CBG     | 0.102 | ND     | ND     |  |
| CBGa    | 0.102 | ND     | ND     |  |
| CBN     | 0.102 | ND     | ND     |  |
| CBC     | 0.102 | ND     | ND     |  |
| CBCa    | 0.102 | 0.556  | 5.56   |  |
| CBNa    | 0.102 | ND     | ND     |  |
| Total   |       | 12.057 | 120.57 |  |

Total THC = THCa \* 0.877 + Δ9-THC;Total CBD = CBDa \* 0.877 + CBD; LOQ = Limit of Quantitation; ND = Not Detected.

New Bloom Labs 6121 Heritage Park Dr. Chattanooga, TN (844) 837-8223 DEA#: RN-0563975 noblissi