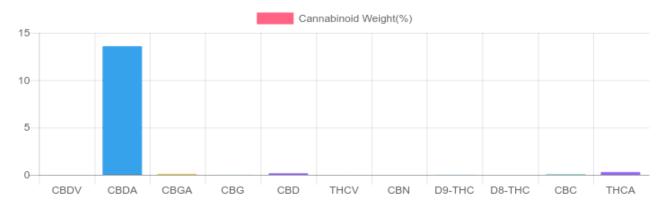

## Sample

0.020% D9-THC 12.075% Total CBD

## **Cannabinoids Test**

SHIMADZU INTEGRATED UPLC-PDA

GSL SOP 400 **PREPARED:** 05/11/2020 16:48:45

| Cannabinoids       | LOQ    | weight(%) | mg/g    |
|--------------------|--------|-----------|---------|
| D9-THC             | 10 PPM | 0.020%    | 0.201   |
| THCA               | 10 PPM | 0.298%    | 2.980   |
| CBD                | 10 PPM | 0.160%    | 1.597   |
| CBDA               | 20 PPM | 13.586%   | 135.864 |
| CBDV               | 20 PPM | N/D       | N/D     |
| CBC                | 10 PPM | 0.053%    | 0.527   |
| CBN                | 10 PPM | N/D       | N/D     |
| CBG                | 10 PPM | 0.017%    | 0.173   |
| CBGA               | 20 PPM | 0.115%    | 1.154   |
| D8-THC             | 10 PPM | N/D       | N/D     |
| THCV               | 10 PPM | N/D       | N/D     |
| TOTAL D9-THC       |        | 0.020%    | 0.020%  |
| TOTAL CBD*         |        | 12.075%   | 120.750 |
| TOTAL CANNABINOIDS |        | 14.249%   | 142.496 |

Reporting Limit 10 ppm \*Total CBD = CBD + CBDA x 0.877

N/D - Not Detected, B/LOQ - Below Limit of Quantification

Dr. Andrew Hall, Ph.D., Chief Scientific Officer

Ben Witten, MS, MT., Lab Director

Green Scientific Labs info@greenscientificlabs.com 1-833 TEST CBD