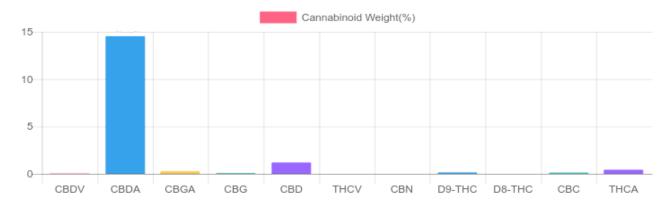

## Sample

| Cannabinoids       | LOQ    | weight(%) | mg/g    |
|--------------------|--------|-----------|---------|
| D9-THC             | 10 PPM | 0.148%    | 1.477   |
| THCA               | 10 PPM | 0.431%    | 4.305   |
| CBD                | 10 PPM | 1.195%    | 11.945  |
| CBDA               | 20 PPM | 14.534%   | 145.336 |
| CBDV               | 20 PPM | 0.034%    | 0.340   |
| CBC                | 10 PPM | 0.138%    | 1.384   |
| CBN                | 10 PPM | N/D       | N/D     |
| CBG                | 10 PPM | 0.078%    | 0.780   |
| CBGA               | 20 PPM | 0.291%    | 2.912   |
| D8-THC             | 10 PPM | N/D       | N/D     |
| THCV               | 10 PPM | N/D       | N/D     |
| TOTAL D9-THC       |        | 0.148%    | 0.148%  |
| TOTAL CBD*         |        | 13.941%   | 139.405 |
| TOTAL CANNABINOIDS |        | 16.849%   | 168.479 |