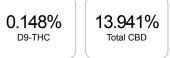

## Sample

| Cannabinoids       | LOQ    | weight(%) | mg/g    |
|--------------------|--------|-----------|---------|
| D9-THC             | 10 PPM | 0.148%    | 1.477   |
| THCA               | 10 PPM | 0.431%    | 4.305   |
| CBD                | 10 PPM | 1.195%    | 11.945  |
| CBDA               | 20 PPM | 14.534%   | 145.336 |
| CBDV               | 20 PPM | 0.034%    | 0.340   |
| CBC                | 10 PPM | 0.138%    | 1.384   |
| CBN                | 10 PPM | N/D       | N/D     |
| CBG                | 10 PPM | 0.078%    | 0.780   |
| CBGA               | 20 PPM | 0.291%    | 2.912   |
| D8-THC             | 10 PPM | N/D       | N/D     |
| THCV               | 10 PPM | N/D       | N/D     |
| TOTAL D9-THC       |        | 0.148%    | 0.148%  |
| TOTAL CBD*         |        | 13.941%   | 139.405 |
| TOTAL CANNABINOIDS |        | 16.849%   | 168.479 |

PREPARED: 05/11/2020 16:48:45

Reporting Limit 10 ppm \*Total CBD = CBD + CBDA x 0.877 N/D - Not Detected, B/LOQ - Below Limit of Quantification

Dr. Andrew Hall, Ph.D., Chief Scientific Officer

Ben Witten, MS, MT., Lab Director