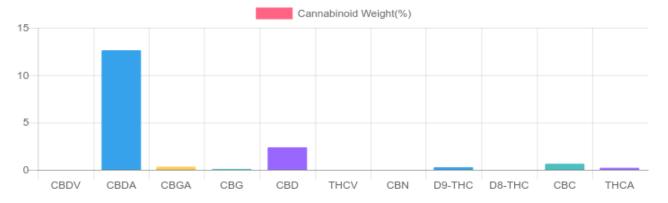

## Sample

0.271% D9-THC

13.451% Total CBD

## Cannabinoids Test

SHIMADZU INTEGRATED UPLC-PDA

GSL SOP 400 PREPARED: 05/11/2020 16:51:28

| Cannabinoids       | LOQ    | weight(%) | mg/g    |
|--------------------|--------|-----------|---------|
| D9-THC             | 10 PPM | 0.271%    | 2.710   |
| THCA               | 10 PPM | 0.218%    | 2.181   |
| CBD                | 10 PPM | 2.379%    | 23.785  |
| CBDA               | 20 PPM | 12.625%   | 126.249 |
| CBDV               | 20 PPM | N/D       | N/D     |
| CBC                | 10 PPM | 0.637%    | 6.365   |
| CBN                | 10 PPM | N/D       | N/D     |
| CBG                | 10 PPM | 0.086%    | 0.861   |
| CBGA               | 20 PPM | 0.327%    | 3.267   |
| D8-THC             | 10 PPM | N/D       | N/D     |
| THCV               | 10 PPM | N/D       | N/D     |
| TOTAL D9-THC       |        | 0.271%    | 0.271%  |
| TOTAL CBD*         |        | 13.451%   | 134.505 |
| TOTAL CANNABINOIDS |        | 16.543%   | 165.418 |

Reporting Limit 10 ppm \*Total CBD = CBD + CBDA x 0.877

N/D - Not Detected, B/LOQ - Below Limit of Quantification

Ben Witten, MS, MT., Lab Director

**Green Scientific Labs** info@greenscientificlabs.com 1-833 TEST CBD