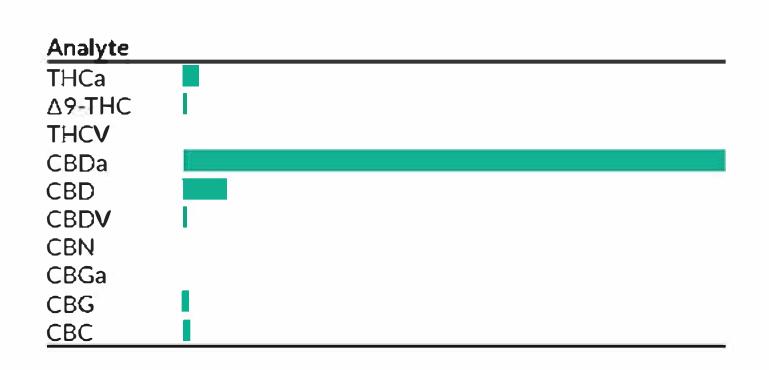

4.9%

Moisture

1 Serving = , g

servings/container.

|  | Pass |
|--|------|
|  |      |

| Analyte | LOQ  | Mass                                                     | Mass                         |  |
|---------|------|----------------------------------------------------------|------------------------------|--|
| -       | mg/g | %                                                        | mg/g                         |  |
| THCa    | 0.2  | 0.56                                                     | 5.6                          |  |
| Δ9-THC  | 0.2  | 0.15                                                     | 1.5                          |  |
| THCV    | 0.2  | <loq< td=""><td><loq< td=""><td></td></loq<></td></loq<> | <loq< td=""><td></td></loq<> |  |
| CBDa    | 0.2  | 18.44                                                    | 184.4                        |  |
| CBD     | 0.2  | 1.48                                                     | 14.8                         |  |
| CBDV    | 0.2  | 0.05                                                     | 0.5                          |  |
| CBN     | 0.2  | <loq< td=""><td><loq< td=""><td></td></loq<></td></loq<> | <loq< td=""><td></td></loq<> |  |
| CBGa    | 0.2  | <loq< td=""><td><loq< td=""><td></td></loq<></td></loq<> | <loq< td=""><td></td></loq<> |  |
| CBG     | 0.2  | 0.23                                                     | 2.3                          |  |
| CBC     | 0.2  | 0.24                                                     | 2.4                          |  |
| Total   |      | 21.14                                                    | 211.4                        |  |