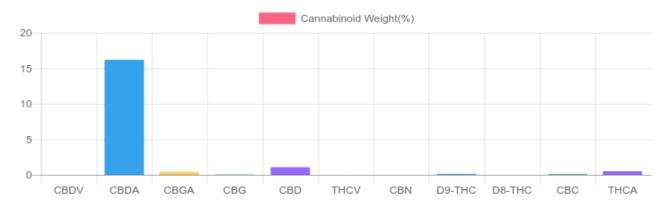

## Sample

0.133% D9-THC

15.274% Total CBD

## Cannabinoids Test

SHIMADZU INTEGRATED UPLC-PDA

GSL SOP 400 PREPARED: 05/11/2020 16:51:28

| Cannabinoids       | LOQ    | weight(%) | mg/g    |
|--------------------|--------|-----------|---------|
| D9-THC             | 10 PPM | 0.133%    | 1.330   |
| THCA               | 10 PPM | 0.508%    | 5.077   |
| CBD                | 10 PPM | 1.071%    | 10.710  |
| CBDA               | 20 PPM | 16.195%   | 161.952 |
| CBDV               | 20 PPM | N/D       | N/D     |
| CBC                | 10 PPM | 0.136%    | 1.357   |
| CBN                | 10 PPM | N/D       | N/D     |
| CBG                | 10 PPM | 0.050%    | 0.498   |
| CBGA               | 20 PPM | 0.423%    | 4.228   |
| D8-THC             | 10 PPM | N/D       | N/D     |
| THCV               | 10 PPM | N/D       | N/D     |
| TOTAL D9-THC       |        | 0.133%    | 0.133%  |
| TOTAL CBD*         |        | 15.274%   | 152.742 |
| TOTAL CANNABINOIDS |        | 18.516%   | 185.152 |

Reporting Limit 10 ppm \*Total CBD = CBD + CBDA x 0.877

N/D - Not Detected, B/LOQ - Below Limit of Quantification

Dr. Andrew Hall, Ph.D., Chief Scientific Officer

Ben Witten, MS, MT., Lab Director

**Green Scientific Labs** info@greenscientificlabs.com 1-833 TEST CBD