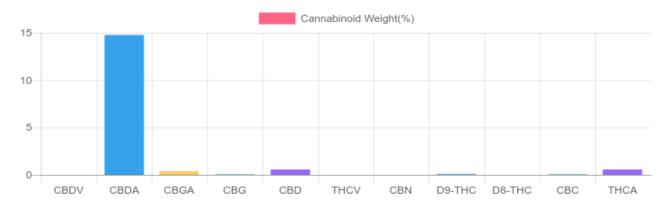

## **Cannabinoids Test**

SHIMADZU INTEGRATED UPLC-PDA

GSL SOP 400 PREPARED: 05/19/2020 16:08:09

| Cannabinoids       | LOQ    | weight(%) | mg/g    |
|--------------------|--------|-----------|---------|
| D9-THC             | 10 PPM | 0.074%    | 0.740   |
| THCA               | 10 PPM | 0.561%    | 5.610   |
| CBD                | 10 PPM | 0.564%    | 5.638   |
| CBDA               | 20 PPM | 14.765%   | 147.647 |
| CBDV               | 20 PPM | N/D       | N/D     |
| CBC                | 10 PPM | 0.064%    | 0.638   |
| CBN                | 10 PPM | N/D       | N/D     |
| CBG                | 10 PPM | 0.061%    | 0.609   |
| CBGA               | 20 PPM | 0.389%    | 3.888   |
| D8-THC             | 10 PPM | N/D       | N/D     |
| THCV               | 10 PPM | N/D       | N/D     |
| TOTAL D9-THC       |        | 0.074%    | 0.074%  |
| TOTAL CBD*         |        | 13.513%   | 135.124 |
| TOTAL CANNABINOIDS |        | 16.478%   | 164.770 |

Reporting Limit 10 ppm \*Total CBD = CBD + CBDA x 0.877

N/D - Not Detected, B/LOQ - Below Limit of Quantification

Dr. Andrew Hall, Ph.D., Chief Scientific Officer

Ben Witten, MS, MT., Lab Director

**Green Scientific Labs** info@greenscientificlabs.com 1-833 TEST CBD