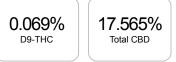

## Sample

| Cannabinoids       | LOQ    | weight(%) | mg/g    |
|--------------------|--------|-----------|---------|
| D9-THC             | 10 PPM | 0.069%    | 0.685   |
| THCA               | 10 PPM | 0.832%    | 8.318   |
| CBD                | 10 PPM | 0.492%    | 4.920   |
| CBDA               | 20 PPM | 19.467%   | 194.666 |
| CBDV               | 20 PPM | N/D       | N/D     |
| CBC                | 10 PPM | 0.065%    | 0.648   |
| CBN                | 10 PPM | N/D       | N/D     |
| CBG                | 10 PPM | 0.091%    | 0.910   |
| CBGA               | 20 PPM | 0.409%    | 4.087   |
| D8-THC             | 10 PPM | N/D       | N/D     |
| THCV               | 10 PPM | N/D       | N/D     |
| TOTAL D9-THC       |        | 0.069%    | 0.069%  |
| TOTAL CBD*         |        | 17.565%   | 175.642 |
| TOTAL CANNABINOIDS |        | 21.425%   | 214.234 |