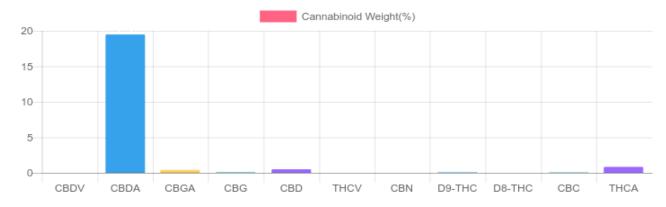

## Sample

| Cannabinoids       | LOQ    | weight(%) | mg/g    |
|--------------------|--------|-----------|---------|
| D9-THC             | 10 PPM | 0.069%    | 0.685   |
| THCA               | 10 PPM | 0.832%    | 8.318   |
| CBD                | 10 PPM | 0.492%    | 4.920   |
| CBDA               | 20 PPM | 19.467%   | 194.666 |
| CBDV               | 20 PPM | N/D       | N/D     |
| CBC                | 10 PPM | 0.065%    | 0.648   |
| CBN                | 10 PPM | N/D       | N/D     |
| CBG                | 10 PPM | 0.091%    | 0.910   |
| CBGA               | 20 PPM | 0.409%    | 4.087   |
| D8-THC             | 10 PPM | N/D       | N/D     |
| THCV               | 10 PPM | N/D       | N/D     |
| TOTAL D9-THC       |        | 0.069%    | 0.069%  |
| TOTAL CBD*         |        | 17.565%   | 175.642 |
| TOTAL CANNABINOIDS |        | 21.425%   | 214.234 |