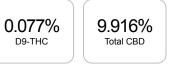

## Sample

| Cannabinoids       | LOQ    | weight(%) | mg/g    |
|--------------------|--------|-----------|---------|
| D9-THC             | 10 PPM | 0.077%    | 0.775   |
| THCA               | 10 PPM | 0.390%    | 3.904   |
| CBD                | 10 PPM | 0.634%    | 6.344   |
| CBDA               | 20 PPM | 10.584%   | 105.837 |
| CBDV               | 20 PPM | N/D       | N/D     |
| CBC                | 10 PPM | 0.078%    | 0.781   |
| CBN                | 10 PPM | N/D       | N/D     |
| CBG                | 10 PPM | 0.049%    | 0.489   |
| CBGA               | 20 PPM | 0.211%    | 2.113   |
| D8-THC             | 10 PPM | N/D       | N/D     |
| THCV               | 10 PPM | N/D       | N/D     |
| TOTAL D9-THC       |        | 0.077%    | 0.077%  |
| TOTAL CBD*         |        | 9.916%    | 99.163  |
| TOTAL CANNABINOIDS |        | 12.023%   | 120.243 |