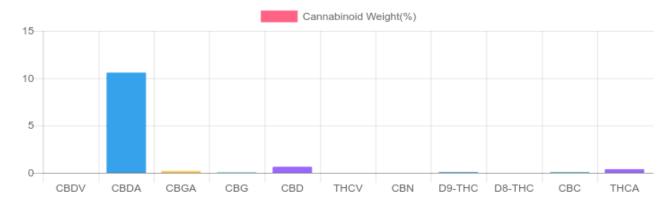

## Sample

| Cannabinoids       | LOQ    | weight(%) | mg/g    |
|--------------------|--------|-----------|---------|
| D9-THC             | 10 PPM | 0.077%    | 0.775   |
| THCA               | 10 PPM | 0.390%    | 3.904   |
| CBD                | 10 PPM | 0.634%    | 6.344   |
| CBDA               | 20 PPM | 10.584%   | 105.837 |
| CBDV               | 20 PPM | N/D       | N/D     |
| CBC                | 10 PPM | 0.078%    | 0.781   |
| CBN                | 10 PPM | N/D       | N/D     |
| CBG                | 10 PPM | 0.049%    | 0.489   |
| CBGA               | 20 PPM | 0.211%    | 2.113   |
| D8-THC             | 10 PPM | N/D       | N/D     |
| THCV               | 10 PPM | N/D       | N/D     |
| TOTAL D9-THC       |        | 0.077%    | 0.077%  |
| TOTAL CBD*         |        | 9.916%    | 99.163  |
| TOTAL CANNABINOIDS |        | 12.023%   | 120.243 |